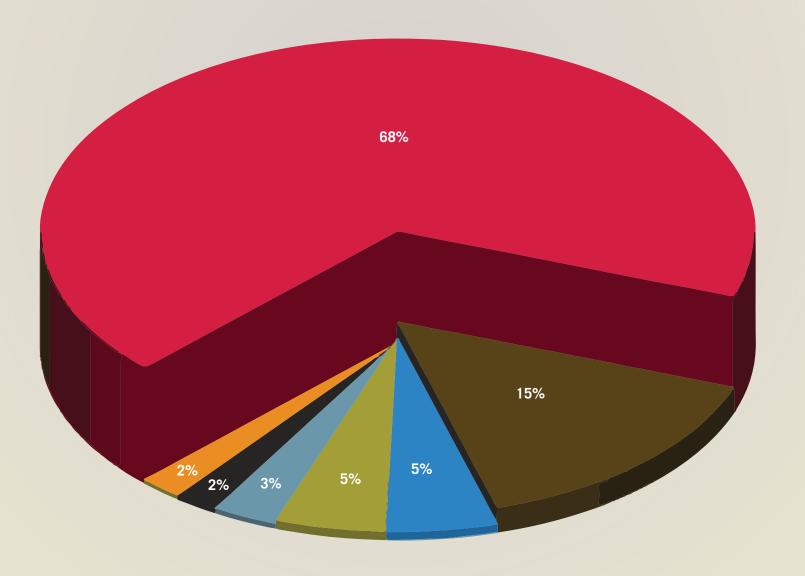

# Revenue Sources

. 20. YEARS

- In-Kind
- Government
- Corporations
- Foundations
- Special Events
- Investment/Other Income
- Individuals