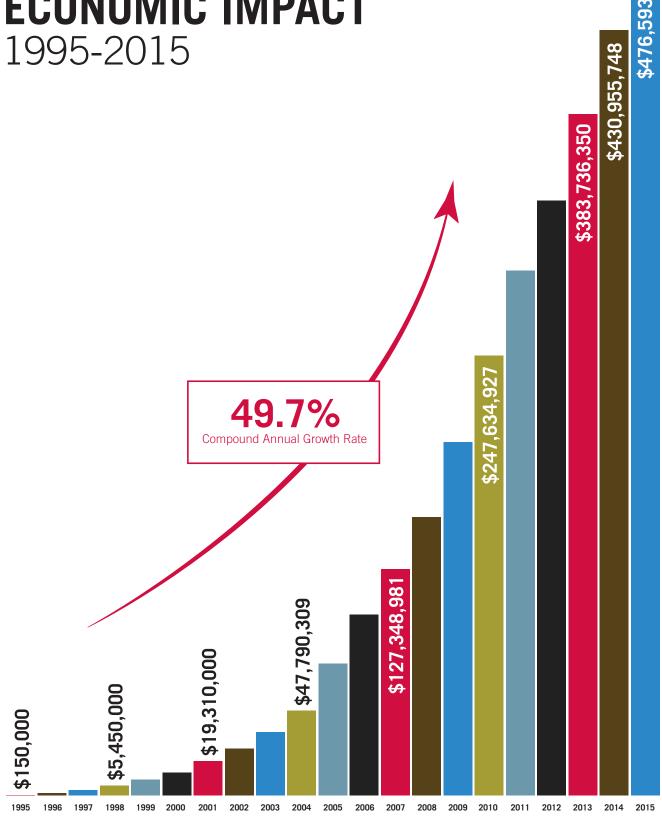

# Courage \_\_\_

LAD

G.R. DDER UP

Dear Friends,

2015 marks Ladder Up's 20th anniversary and it's been humbling to see how far your support has taken us over the past two decades. The 263,000 clients that we have impacted through our programs are a testament to your commitment to improving the financial wellbeing of hardworking people across the Chicago area. The \$476 million in economic benefits that your support has delivered to clients are threads that have helped to form a safety net in hard economic times.